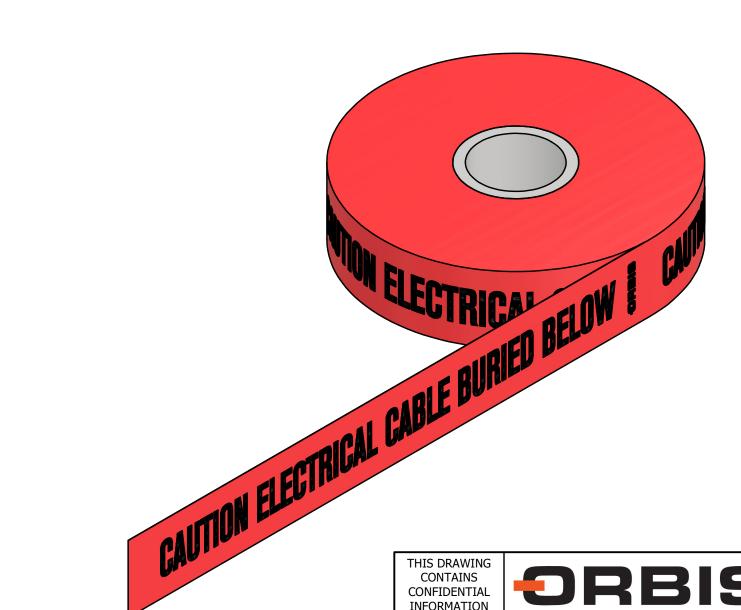

## CAUTION ELEM CAUTION ELECTRICAL CABLE BURIED BELOW

## NOTES:

SIZE: LENGTH 1000', WIDTH 3"

THICKNESS: 4MIL/0.1MM

SUITABLE TEMPERATURE: 0°F TO 120°F (0°C TO 49°C)

MATERIAL: PE POLYETHYLENE PLASTIC

CONFIDENTI INFORMATIC AND IS THE **EXCLUSIVE** PROPERTY OF ORBIS MANUFACTURING

## **DRAWING NUMBER**

BTR-3

**DESCRIPTION** 

**BURIAL TAPE RED 3" "CAUTION** ELECTRICAL CABLE BURIED BELOW"